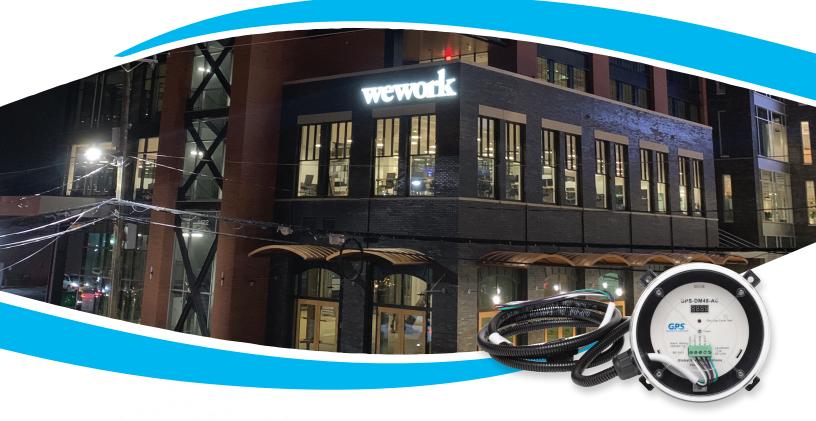

#### **The Solution**

WeWork selected the GPS-DM48-AC<sup>™</sup> to provide the best indoor air quality while minimizing costs by reducing the amount of outside air needed to ventilate the space. When new HVAC equipment is required, the GPS-DM48-AC permits smaller solutions. In other cases, the GPS-DM48-AC allows the owner to use the existing HVAC equipment. The self-cleaning needlepoint bipolar ionization equipment is perfect because it is mountable on any indoor or outdoor duct.